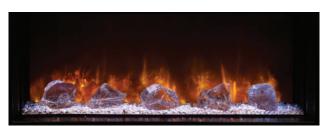

## UPGRADE MEDIA OPTIONS

Hand Painted Realistic Driftwood Logset

Multi Color LED Glass Accent Kit