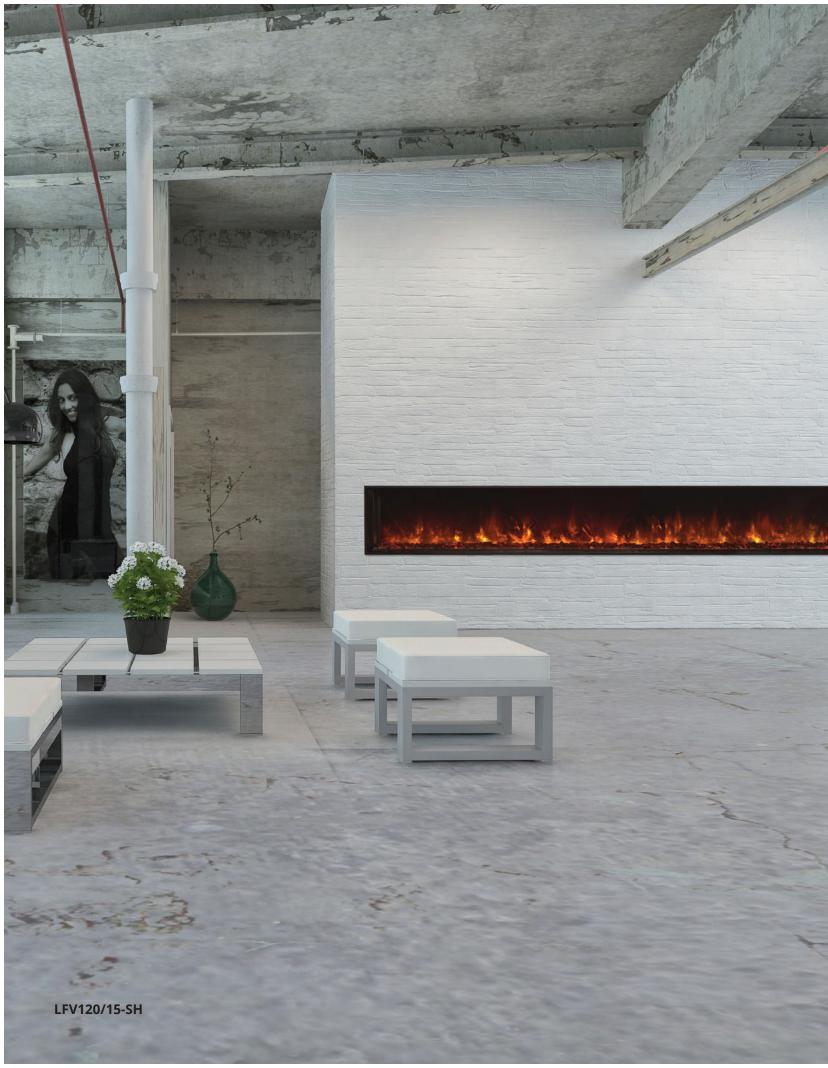

# LANDSCAPE FULLVIEW ELECTRIC FIREPLACE LFV120/15-SH

LFV120/15-SH The 120" Landscape FullView is the largest built-in electric of its kind. Modern Flames already produces the largest linear electric and now we have the largest linear built-in. This unit operates on the same electrical power supply as the others and still requires no additional vent. This unit easily installs into any framed wall and allows for any type of wall covering. Continue to explore the possibilities with Modern Flames Landscape FullView Built-in Series.