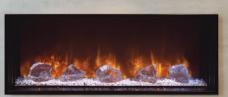

## LANDSCAPE FULLVIEW ELECTRIC FIREPLACE LFV40/15-SH LFV60/15-SH

Landscape FullView The built-in electric fireplace is the first of its kind creating a perfect substitute for a linear gas fireplace. This unique frameless design allows for edge to edge flame presentation as well as unlimited surround capabilities. Available in 5 different lengths for any application as well as 3 customizable flame bed options for different fit and finishes. An optional 2 stage heater is also included for supplemental heat to up to 450 square feet.

## **STANDARD FEATURES**

- Realistic natural flame appearance
- Glowing Coal Ember Bed
- 5,000 BTU Heater
- Full Flame Viewing Area
- Fully finished, clean face installation
- Affordable alternative to gas fireplaces
- Can be installed beneath a TV
- Cool to the touch with heat on or off
- Remote Control
- Wall Tether Touch Screen Control