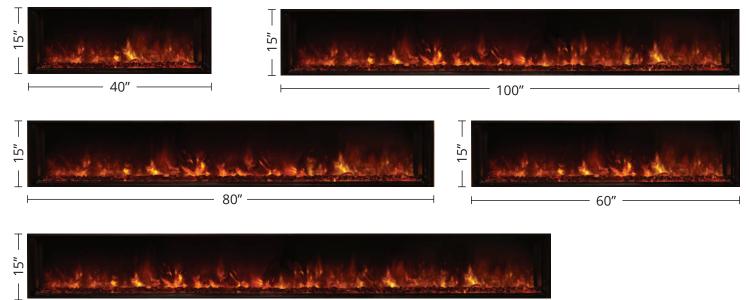

## **5 DIFFERENT SIZES**

- 120" -

| MODEL #   | VOLTS          | WATTS | BTU'S | FRAMING DIMENSIONS       |
|-----------|----------------|-------|-------|--------------------------|
| LFV40/15  | AC 120V / 60Hz | 1,530 | 5,000 | 55 ¾" W x 23" H x 12" D  |
| LFV60/15  | AC 120V / 60Hz | 1,530 | 5,000 | 75 ¾" W x 23" H x 12" D  |
| LFV80/15  | AC 120V / 60Hz | 1,550 | 5,000 | 95 ¾" W x 23" H x 12" D  |
| LFV100/15 | AC 120V / 60Hz | 1,600 | 5,000 | 115 ¾" W x 23" H x 12" D |
| LFV120/15 | AC 120V / 60Hz | 1,600 | 5,000 | 135 ¾" W x 23" H x 12" D |