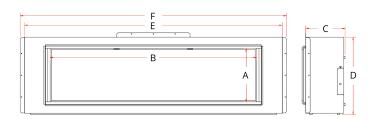

MODEL # С D Α В Ε F LFV40/15 15″ 40" 11 **½**″ 22 1/2" 54 ¾" 57 ¼″ LFV60/15 15″ 11 1/2" 60" 22 1/2" 74 ¾" 77 ¼″ LFV80/15 15″ 80″ 11 **½**″ 22 **½**″ 94 ¾" 97 ¼″ LFV100/15 15″ 100" 11 **½**″ 22 1/2" 114 3⁄4″ 117 ¼″ LFV120/15 15″ 120" 11 **½**″ 22 1/2" 134 ¾" 137 ¼″