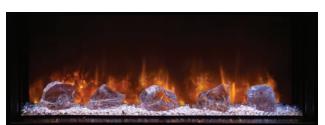

## UPGRADE MEDIA OPTIONS

Hand Painted Realistic Driftwood Logset

Multi Color LED Glass Accent Kit