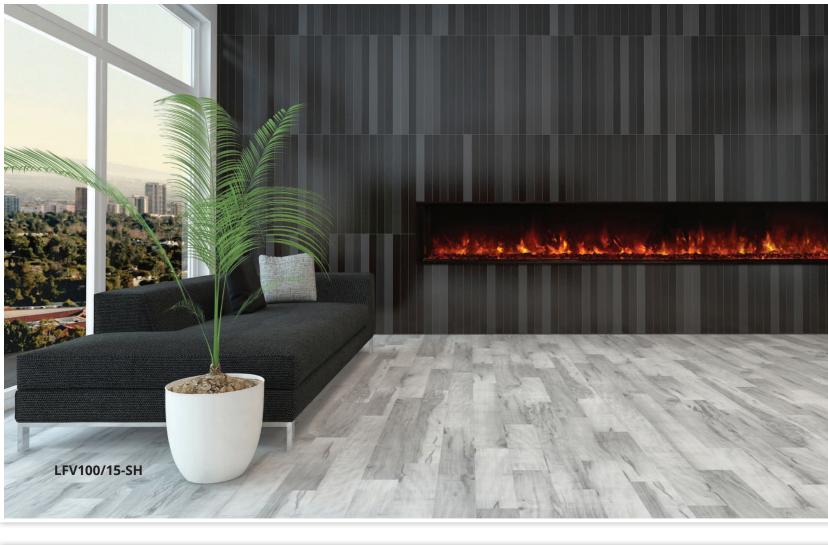

## LANDSCAPE FULLVIEW Electric fireplace LFV80/15-SH LFV100/15-SH

Landscape FullView The electric fireplace is changing the way the industry views built-in electrics. With 5 different convenient sizes there is sure to be a size the fits you residential and commercial needs. The Landscape FullView direct wires in to a standard 110 V 15 Amp electrical circuit, requires no additional venting, costs only pennies a day to operate and come in at 1/3 the cost of a comparable linear gas fireplace.

# LANDSCAPE FULLVIEW ELECTRIC FIREPLACE LFV120/15-SH

LFV120/15-SH The 120" Landscape FullView is the largest built-in electric of its kind. Modern Flames already produces the largest linear electric and now we have the largest linear built-in. This unit operates on the same electrical power supply as the others and still requires no additional vent. This unit easily installs into any framed wall and allows for any type of wall covering. Continue to explore the possibilities with Modern Flames Landscape FullView Built-in Series.