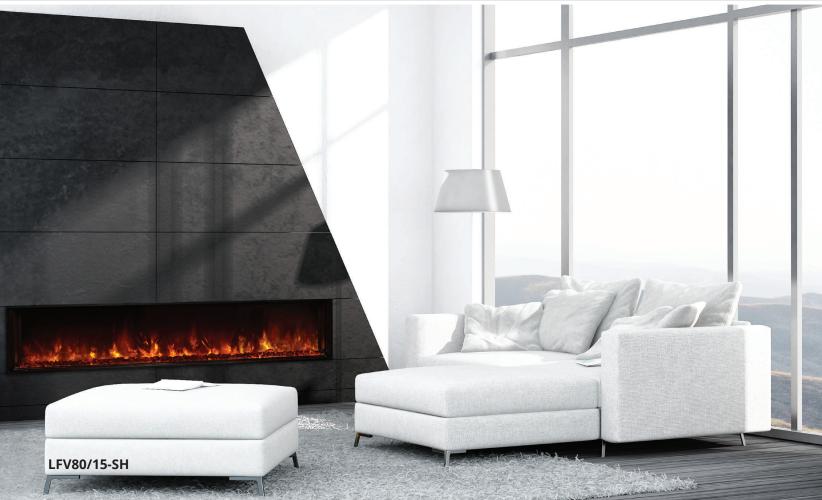

## LANDSCAPE FULLVIEW Electric fireplace LFV80/15-SH LFV100/15-SH

Landscape FullView The electric fireplace is changing the way the industry views built-in electrics. With 5 different convenient sizes there is sure to be a size the fits you residential and commercial needs. The Landscape FullView direct wires in to a standard 110 V 15 Amp electrical circuit, requires no additional venting, costs only pennies a day to operate and come in at 1/3 the cost of a comparable linear gas fireplace.

LANDSCAPE FULLVIEW SERIES BUILT-IN/CLEAN FACE ELECTRIC FIREPLACE

LFV80/15-SH