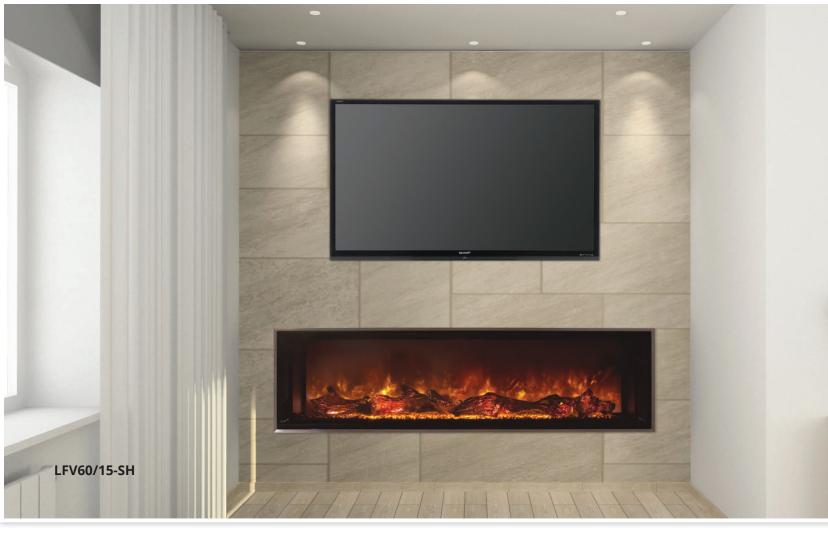

LANDSCAPE FULLVIEW SERIES BUILT-IN/CLEAN FACE ELECTRIC FIREPLACE

LFV80/15-SH

#### LFV40/15-SH













#### **STANDARD FEATURES**

- Realistic natural flame appearance
- Glowing Coal Ember Bed
- 5,000 BTU Heater
- Full Flame Viewing Area
- Fully finished, clean face installation
- Affordable alternative to gas fireplaces
- Can be installed beneath a TV
- Cool to the touch with heat on or off
- Remote Control
- Wall Tether Touch Screen Control

### **STANDARD MEDIA**



Coal Bed

## UPGRADE MEDIA OPTIONS



Hand Painted Realistic Driftwood Logset



Multi Color LED Glass Accent Kit

# MODERN 🖗 FLAMES

## LANDSCAPE FULLVIEW ELECTRIC FIREPLACE LFV40/15-SH LFV60/15-SH

Landscape FullView The built-in electric fireplace is the first of its kind creating a perfect substitute for a linear gas fireplace. This unique frameless design allows for edge to edge flame presentation as well as unli