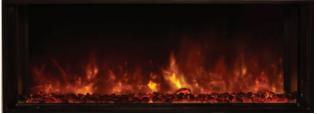

## LANDSCAPE FULLVIEW ELECTRIC FIREPLACE LFV40/15-SH LFV60/15-SH

Landscape FullView The built-in electric fireplace is the first of its kind creating a perfect substitute for a linear gas fireplace. This unique frameless design allows for edge to edge flame presentation as well as unlimited surround capabilities. Available in 5 different lengths for any application as well as 3 customizable flame bed options for different fit and finishes. An optional 2 stage heater is also included for supplemental heat to up to 450 square feet.

## LANDSCAPE FULLVIEW Electric fireplace LFV80/15-SH LFV100/15-SH

Landscape FullView The electric fireplace is changing the way the industry views built-in electrics. With 5 different convenient sizes there is sure to be a size the fits you residential and commercial needs. The Landscape FullView direct wires in to a standard 110 V 15 Amp electrical circuit, requires no additional venting, costs only pennies a day to operate and come in at 1/3 the cost of a comparable linear gas fireplace.