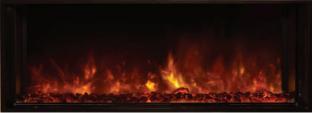

## LANDSCAPE FULLVIEW ELECTRIC FIREPLACE LFV40/15-SH LFV60/15-SH

Landscape FullView The built-in electric fireplace is the first of its kind creating a perfect substitute for a linear gas fireplace. This unique frameless design allows for edge to edge flame presentation as well as unlimited surround capabilities. Available in 5 different lengths for any application as well as 3 customizable flame bed options for different fit and finishes. An optional 2 stage heater is also included for supplemental heat to up to 450 square feet.

#### **STANDARD FEATURES**

- Realistic natural flame appearance
- Glowing Coal Ember Bed
- 5,000 BTU Heater
- Full Flame Viewing Area
- Fully finished, clean face installation
- Affordable alternative to gas fireplaces
- Can be installed beneath a TV
- Cool to the touch with heat on or off
- Remote Control
- Wall Tether Touch Screen Control

## **STANDARD FEATURES**

- Realistic natural flame appearance
- Glowing Coal Ember Bed
- 5,000 BTU Heater
- Full Flame Viewing Area
- Fully finished, clean face installation
- Affordable alternative to gas fireplaces
- Can be installed beneath a TV
- Cool to the touch with heat on or off
- Remote Control
- Wall Tether Touch Screen Control