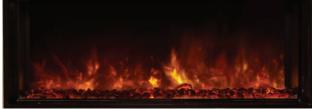

#### **STANDARD FEATURES**

- Realistic natural flame appearance
- Glowing Coal Ember Bed
- 5,000 BTU Heater
- Full Flame Viewing Area
- Fully finished, clean face installation
- Affordable alternative to gas fireplaces
- Can be installed beneath a TV
- Cool to the touch with heat on or off
- Remote Control
- Wall Tether Touch Screen Control

### **STANDARD MEDIA**

Coal Bed