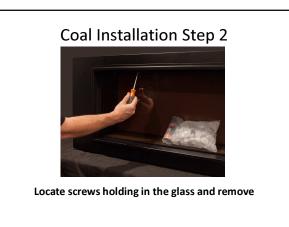

Locate Coal media, black paint, clear strip and orange strip inside the firebox before beginning installation.

Carefully remove glass panel by pulling on the tabs located on the left and right side of the firebox.