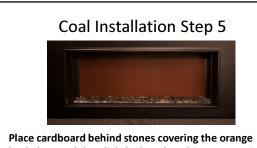

Place cardboard behind stones covering the orange back drop and then lightly dust the white stones with the black paint. Apply the desired amount of paint for coal look.