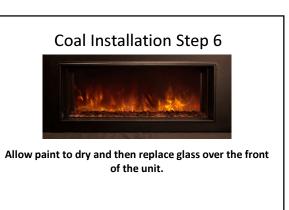

Locate Coal media, black paint, clear strip and orange strip inside the firebox before beginning installation.







Carefully remove glass panel by pulling on the tabs located on the left and right side of the firebox.

## Coal Installation Step 4



Insert clear strip in the center of the firebox covering the internal components. Place orange strip on top of clear strip. Place desired amount of stone on strip thoroughly covering the bottom.



Place cardboard behind stones covering the orange back drop and then lightly dust the white stones with the black paint. Apply the desired amount of paint for coal look.