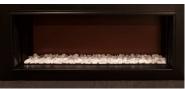

## Coal Installation Step 4

Insert clear strip in the center of the firebox covering the internal components. Place orange strip on top of clear strip. Place desired amount of stone on strip thoroughly covering the bottom.