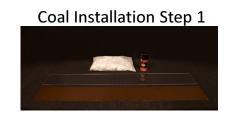

Locate Coal media, black paint, clear strip and orange strip inside the firebox before beginning installation.

Carefully remove glass panel by pulling on the tabs located on the left and right side of the firebox.