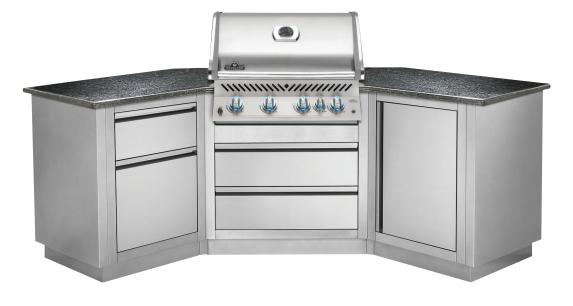

## GAS GRILL OASIS<sup>™</sup> 200

Up to 66,000 BTU's 5 Burners Cooking Area: 760 in<sup>2</sup>

## **BIPRO500RB GRILL HEAD**

Stainless Steel WAVE<sup>™</sup> Cooking Grids

Stainless Steel Sear Plates

LIFT EASE™ Roll Top Lid

ACCU-PROBE<sup>™</sup> Temperature Gauge

- Powder coated galvanized steel
- Stainless steel doors and drawers for longevity
- Knock outs for easy electrical and gas piping installations
- All cabinets are 35" tall and 24" deep with 4 leveling feet for easy adjustment on any surface
- Convenient cash and carry design with endless design possibilities
- Built-in grill heads available: BIP500RB, BIPR0500RB, BIPR0665RB, BIPR0825RBI, BIM485-2, BIM605RBI-2, BIM730RBI-2
- Countertop not included